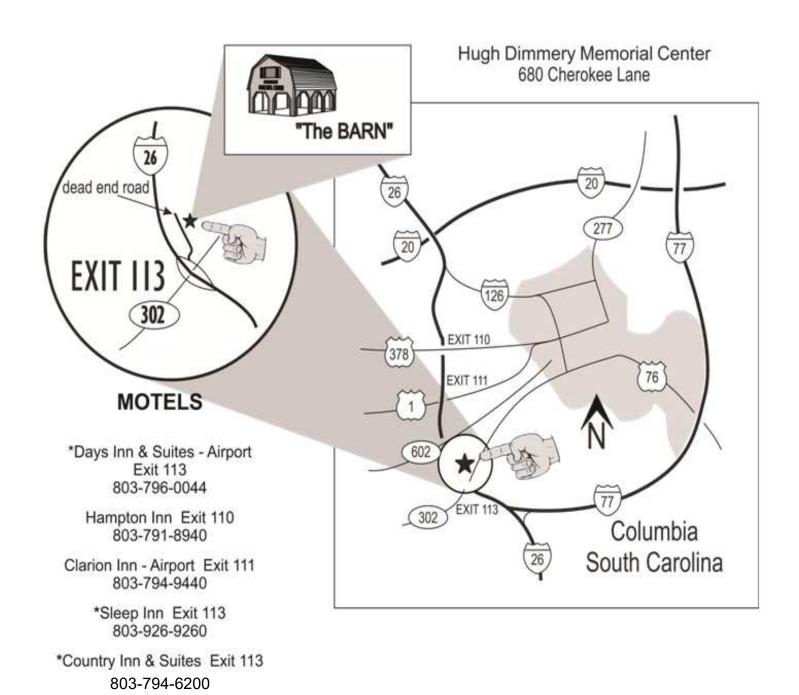

#### Limited to 40 Couples - Motel Info & Map on Back

| Mail form below to: Curt Worlock, 3613 Citrus Tree | e Court, Plant City, FL 33566 E-r           | mail: cworlock@t          | tampabay.rr.c   | om  |
|----------------------------------------------------|---------------------------------------------|---------------------------|-----------------|-----|
| Enclosed is my deposit check in the amount of      | \$50.00 made <u>payable to "Curt Worloc</u> | <u>:k"</u> for the 2022 C | Carolina Jubile | e   |
| Name(s)                                            | Te                                          | elephone (                | )               |     |
| Address                                            | City                                        | State                     | Zip             |     |
| F-Mail Address                                     | Please list any alternate addresse          | es or telephone r         | numbers on ba   | ack |

<sup>\*</sup> These motels traditionally offer discounts for events at "The Barn" so tell them you'll be attending this event.

3 On-Site RV spots available with Electric, Water, and Sewer Hook-ups for \$20.00/night. To make reservations, either send an e-mail to <a href="mailto:inquiry@danceincolumbia.com">inquiry@danceincolumbia.com</a> or call Terry at 803-216-1210